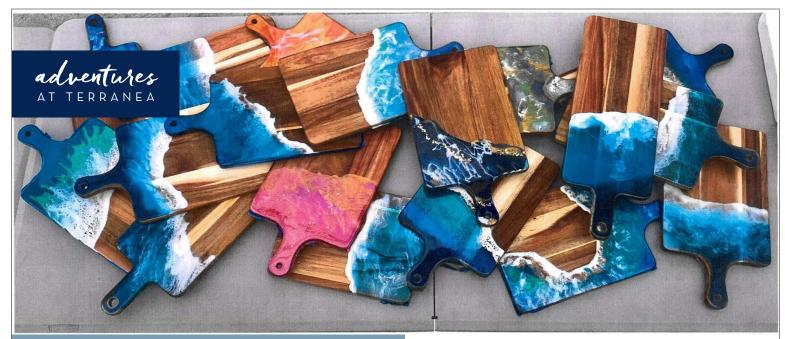

Coastal Resin Boards

Anyone can be an artist with this Resin Charcuterie Board workshop! Our fabulous instructors will guide your group through the process of working with resin to create stunning designs. The outcome is a gorgeous (and easy to travel with) souvenir complete with the Terranea Resort logo, that will instantly transport you back to an oceanfront vacation.

Activity Length: 11/2

Minimum: 10 participants Maximum: 30 participants per class

Activity Notes:

- All equipment is provided
- The boards will be picked up the next day as the resin takes an additional 18 hours to cure
- No experience, creativity or artistry needed! This class is for everyone!