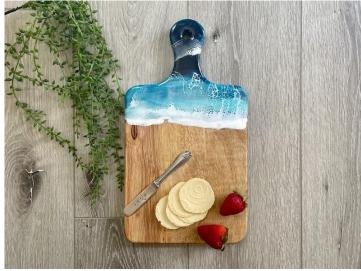

Coastal Resin Boards

Anyone can be an artist with this Resin Charcuterie Board workshop! Our fabulous instructors will guide your group through the process of working with resin to create stunning designs. The outcome is a gorgeous (and easy to travel with) souvenir complete with the Terranea Resort logo, that will instantly transport you back to an oceanfront vacation.

Activity Length: 11/2

Minimum: 10 participants Maximum: 30 participants per class

Activity Notes:

- All equipment is provided
- The boards will be picked up the next day as the resin takes an additional 18 hours to cure
- No experience, creativity or artistry needed! This class is for everyone!