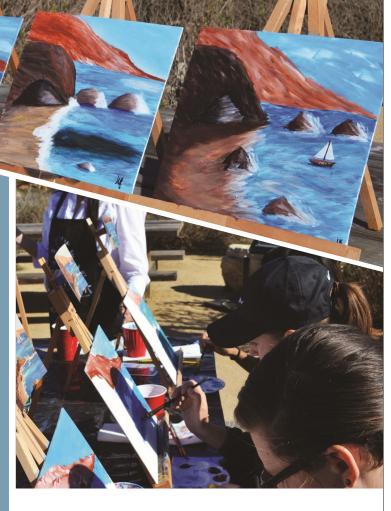

adventures

Plein Air

Painting by the Sea

Throughout the halls of the resort, guests at Terranea are surrounded by a uniquely Californian style of Plein Air painting. Borrowed from the French and meaning "in the open air," this style of painting embraces the beauty of our natural surroundings. Guided by your instructor, explore your inner artist and create an original work of art to take home.

Activity Length: 1.5 Hours Minimum: 10 participants Maximum: 30 participants per session

Activity Notes:

- This is a beginner level class, everyone 6 and older is welcome!
- All the necessary equipment is provided: A canvas, apron, easel, paint brushes, acrylic paint, and an instructor